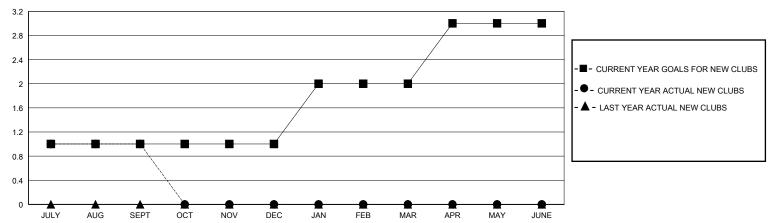

## GOALS AND ACTUAL NEW CLUBS CUMULATIVE

## District 1 A

Results as of: 9/30/2023

| GMT:                  |               |           | GMT CA        |                       |                         |                         |                                                    |
|-----------------------|---------------|-----------|---------------|-----------------------|-------------------------|-------------------------|----------------------------------------------------|
|                       | Club          | s         |               | Members               |                         |                         |                                                    |
| RESULTS FOR 2023-2024 |               |           |               | RESULTS FOR 2023-2024 |                         |                         |                                                    |
| QUARTER               | NEW CLUB GOAL | NEW CLUBS | DROPPED CLUBS | QUARTER MEM           | IBER GROWTH NET<br>GOAL | MEMBER GROWTH<br>ACTUAL | DROPPED<br>MEMBERS ACTUAL<br>(including transfers) |
| JULY/AUG/SEPT         | 1             | 1         | 0             | JULY/AUG/SEPT         | 45                      | 157                     | 80                                                 |
| OCT/NOV/DEC           | 0             | 0         | 0             | OCT/NOV/DEC           | 45                      | 0                       | 0                                                  |
| JAN/FEB/MAR           | 1             | 0         | 0             | JAN/FEB/MAR           | 45                      | 0                       | 0                                                  |
| APR/MAY/JUNE          | 1             | 0         | 0             | APR/MAY/JUNE          | 45                      | 0                       | 0                                                  |