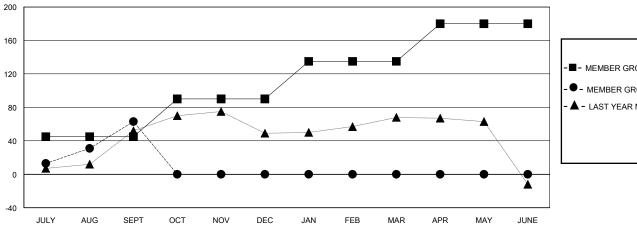

## GOALS AND ACTUAL MEMBERS CUMULATIVE

| - 🔳 - | MEMBER GROWTH | NET GOAL |
|-------|---------------|----------|
|       |               |          |

- MEMBER GROWTH ACTUAL

1,006 (54.03%) 856 (45.97%)

- LAST YEAR MEMBERSHIP ACTUAL

## District 1 A

Results as of: 9/30/2023

| GMT:                  |               |           | GMT CA        |                       |                         |                         |                                                    |
|-----------------------|---------------|-----------|---------------|-----------------------|-------------------------|-------------------------|----------------------------------------------------|
|                       | Club          | s         |               | Members               |                         |                         |                                                    |
| RESULTS FOR 2023-2024 |               |           |               | RESULTS FOR 2023-2024 |                         |                         |                                                    |
| QUARTER               | NEW CLUB GOAL | NEW CLUBS | DROPPED CLUBS | QUARTER MEM           | IBER GROWTH NET<br>GOAL | MEMBER GROWTH<br>ACTUAL | DROPPED<br>MEMBERS ACTUAL<br>(including transfers) |
| JULY/AUG/SEPT         | 1             | 1         | 0             | JULY/AUG/SEPT         | 45                      | 157                     | 80                                                 |
| OCT/NOV/DEC           | 0             | 0         | 0             | OCT/NOV/DEC           | 45                      | 0                       | 0                                                  |
| JAN/FEB/MAR           | 1             | 0         | 0             | JAN/FEB/MAR           | 45                      | 0                       | 0                                                  |
| APR/MAY/JUNE          | 1             | 0         | 0             | APR/MAY/JUNE          | 45                      | 0                       | 0                                                  |